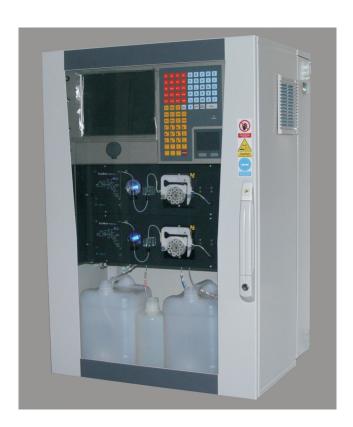

## EcaMon 10s

EcaMon 10 is an unattended monitoring system for a continuous measurement of trace and high concentrations of heavy metals and some non-metals in waters, waste waters and technological liquids. There is a possibility to measure several species simultaneously. The system is controlled by a built-in industrial PC and facilitates virtually all kinds of In/Out signal flow including remote control through internet. EcaMon 10 enables the monitoring of tap water, see water, river waters, mineral waters, some waste waters and cleaned waste waters for metals such as As, Hg, Pb, Cu, Bi, Tl, Cd, Zn, Se, Mn, Fe, Ni, Cr down to the μg/L concentration levels as well as for some non-metals (Cl , Br , I , S² , PO4³ , NH3, hydrazine, EDTA, bromate, chlorite, ascorbic acid, etc.).

The flow-through pneumatic system with peristaltic pump provides continuous sampling of the analysed sample and supplementary solutions (supporting electrolyte, calibra tion solution), their accurate dosage and transport during the whole analysis. The closed electrochemical cell with compact electrode system is automatically flushed by the supporting electrolyte during all analyses. The sample is taken from a compact siphon (loop) continuously filled with the sample ensuring fast response.

The basic version comprises:

- ▶ Instrument rack IP54 (IP55 option)
- ▶ Industrial PC with colour monitor, Windows 2000
- ▶ Analytical unit
- ▶ Sample inlet module 1
- ▶ Analog output, 4 20 mA
- ▶ Digital IN/OUT signal interface (dry contacts)
- ▶ Elaborated application
- ▶ Software in English
- ▶ Users manual in English

| TECHNICAL DATA        |                                                                                                                                                                                                                                                                                                                                                              |  |  |
|-----------------------|--------------------------------------------------------------------------------------------------------------------------------------------------------------------------------------------------------------------------------------------------------------------------------------------------------------------------------------------------------------|--|--|
| ► Measuring Cell      | EcaCell 353c or EcaCell 104 with three electrodes                                                                                                                                                                                                                                                                                                            |  |  |
| ▶ Software            | <ul> <li>Programmable starting and finishing dates, measuring and validation frequencies, automatic evaluation and data storage.</li> <li>Digital IN/OUT interface (dry contacts)</li> <li>4 - 20 mA outputs</li> <li>RS-232 serial port for communication with PC</li> <li>Internet connection - remote control (option)</li> </ul>                         |  |  |
| ▶ Rack                | <ul> <li>Wall mounted enclosure, 19" system, 3-part</li> <li>Wall section containing the power supply and signal output.</li> <li>Hinged part containing the measuring units (channels), reservoirs and sample inlet module.</li> <li>Designer glazed door with mini comfort handle for lock inserts.</li> <li>Viewing window: 3 mm safety glass.</li> </ul> |  |  |
| ▶ Protection category | IP 54 to EN 60 529/10.91 (IP 55 option)                                                                                                                                                                                                                                                                                                                      |  |  |
| ▶ Weight              | 50 - 80 kg, configuration dependent                                                                                                                                                                                                                                                                                                                          |  |  |
| ▶ Dimensions          | 600 x 473 x 746 - 878 mm (Width x Depth x Height)                                                                                                                                                                                                                                                                                                            |  |  |