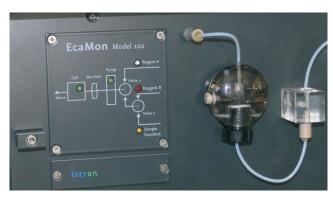

The flow-through pneumatic system with peristaltic pump provides continuous sampling of the analysed sample and supplementary solutions (supporting electrolyte, calibra tion solution), their accurate dosage and transport during the whole analysis. The closed electrochemical cell with compact electrode system is automatically flushed by the supporting electrolyte during all analyses. The sample is taken from a compact siphon (loop) continuously filled with the sample ensuring fast response.

| TECHNICAL DATA        |                                                                                                                                                                                                                                                                                                                                                              |  |  |
|-----------------------|--------------------------------------------------------------------------------------------------------------------------------------------------------------------------------------------------------------------------------------------------------------------------------------------------------------------------------------------------------------|--|--|
| ► Measuring Cell      | EcaCell 353c or EcaCell 104 with three electrodes                                                                                                                                                                                                                                                                                                            |  |  |
| ▶ Software            | <ul> <li>Programmable starting and finishing dates, measuring and validation frequencies, automatic evaluation and data storage.</li> <li>Digital IN/OUT interface (dry contacts)</li> <li>4 - 20 mA outputs</li> <li>RS-232 serial port for communication with PC</li> <li>Internet connection - remote control (option)</li> </ul>                         |  |  |
| ▶ Rack                | <ul> <li>Wall mounted enclosure, 19" system, 3-part</li> <li>Wall section containing the power supply and signal output.</li> <li>Hinged part containing the measuring units (channels), reservoirs and sample inlet module.</li> <li>Designer glazed door with mini comfort handle for lock inserts.</li> <li>Viewing window: 3 mm safety glass.</li> </ul> |  |  |
| ▶ Protection category | IP 54 to EN 60 529/10.91 (IP 55 option)                                                                                                                                                                                                                                                                                                                      |  |  |
| ▶ Weight              | 50 - 80 kg, configuration dependent                                                                                                                                                                                                                                                                                                                          |  |  |
| ▶ Dimensions          | 600 x 473 x 746 - 878 mm (Width x Depth x Height)                                                                                                                                                                                                                                                                                                            |  |  |